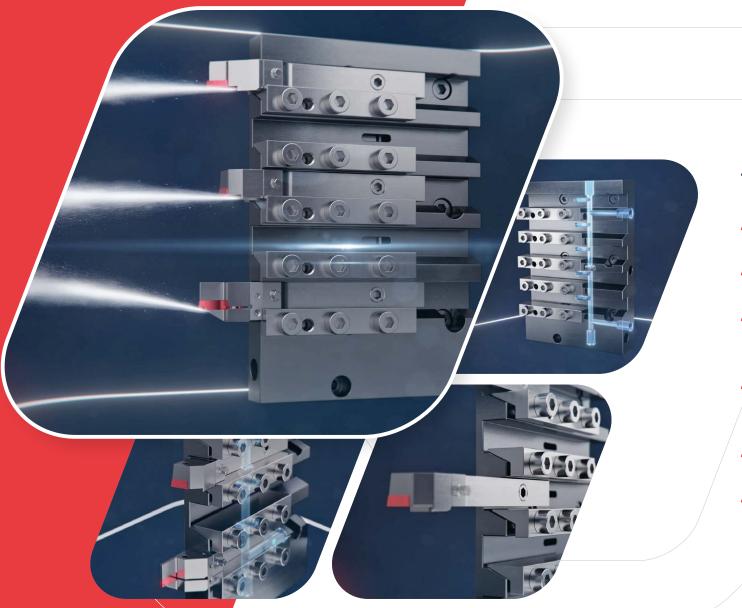

## $TOO/L \circ p/I$ at e

- Quick-change system with central internal cooling for Swiss-type lathes
- Simple and quick installation through Plug & Play
- High process capability in combination with our PZ<sup>®</sup>turn system and standard square shank holders
- Reduction of setup times especially in combination with the MAS PZ®turn system
- High flexibility as it is compatible with all common square shank holders
- Internal cooling without disturbing coolant hoses