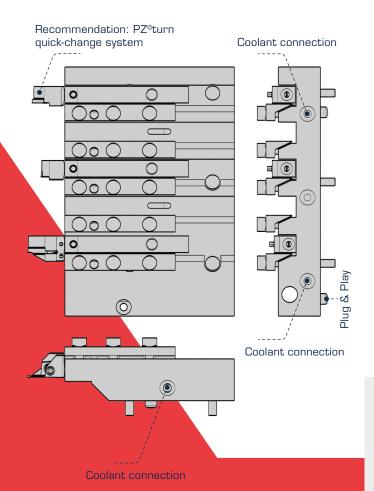

## TOOL<sup>®</sup> plate Hardfacts

- Reduction of machine downtime through minimal effort and quick change of tool holders
- Even faster setup in combination with MAS PZ®turn
- Increased output through a stable process no coolant hoses acting as chip catchers
- Use of standard holders, all common holders with or without internal cooling can be used Coolant connection on Coolant connection recommendation: PZ<sup>®</sup>turn quick-change system Coolant connection Plug & Play