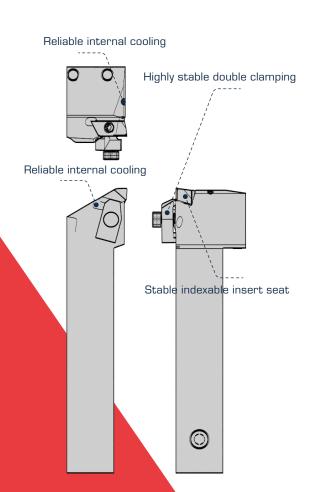

## VAR/IO®t/urn

- Multifunctional: Highly productive roughing and finishing with one tool
- 85% reduction in processing time
- Holistic tool concept enables versatile use
- Perfect for interrupted cuts and maximum cutting depths