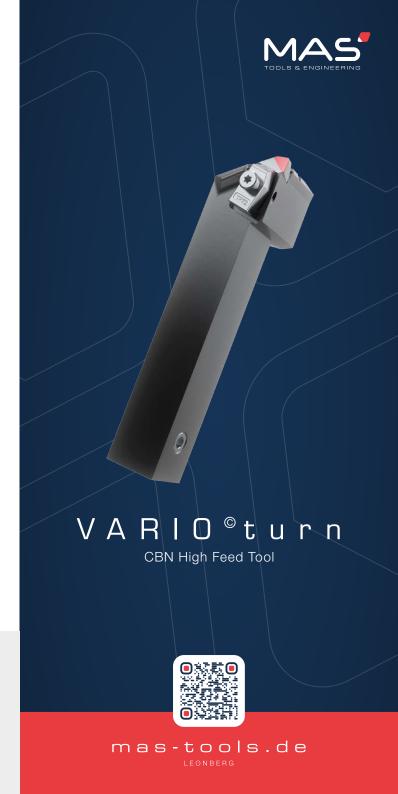

## VARIO®turn Hardfacts

- 400% higher part output thanks to special high-feed geometry
- Roughing and finishing with the same tool, resulting in optimum coordination between cutting material and tool geometry
- Multifunctional: facing, diameter machining, radii, bevels - holistic tool concept enables versatile use
- 85% reduction in processing time