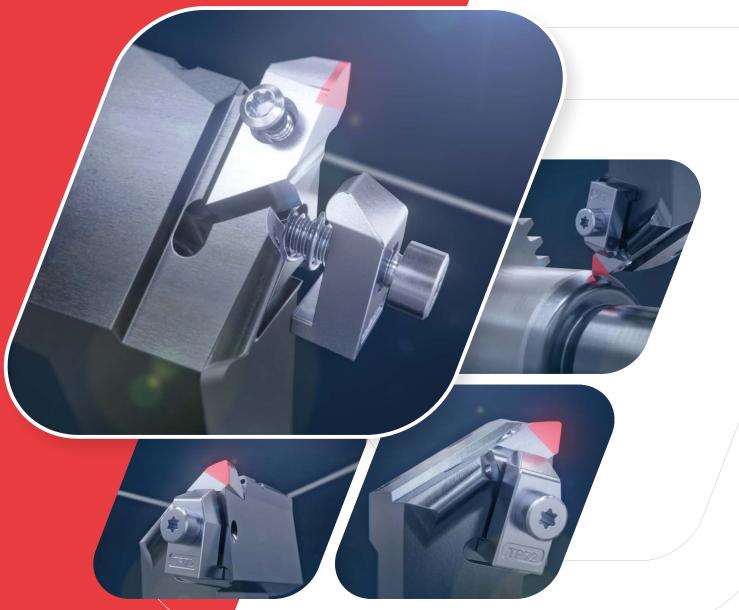

## VARIO®turn Hardfacts

- 400% higher part output thanks to special high-feed geometry
- Roughing and finishing with the same tool, resulting in optimum coordination between cutting material and tool geometry
- Multifunctional: facing, diameter machining, radii, bevels - holistic tool concept enables versatile use
- 85% reduction in processing time

## VAR/IO®t/urn

- Multifunctional: Highly productive roughing and finishing with one tool
- 85% reduction in processing time
- Holistic tool concept enables versatile use
- Perfect for interrupted cuts and maximum cutting depths