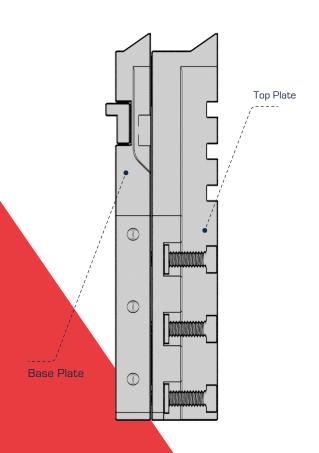

## XCHANGE®plate

- Fast tool holder change times
- Huge cost savings thanks to low downtimes
- Universal use, not only for MEX<sup>®</sup>turn holders, for all possible holders
- The principle of the quick-change system can be applied to all machine types and manufacturers
- Easy assembly and disassembly