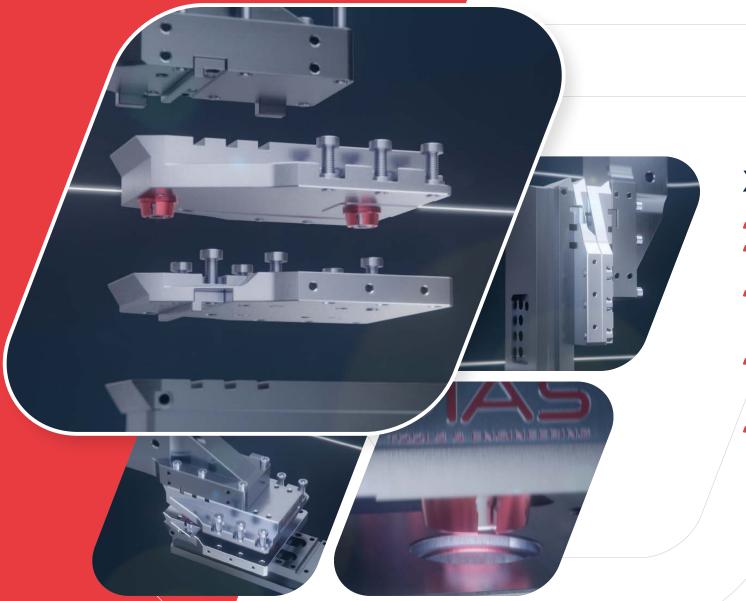

## XCHANGE®plate Hardfacts

- Unique quick-change system for multi-spindle and swiss type machine
- 90% setup time savings No realignment and adjustment after holder change
- Fast and micron-precise for cross-machine holder changes

## XCHANGE®plate

- Fast tool holder change times
- Huge cost savings thanks to low downtimes
- Universal use, not only for MEX<sup>®</sup>turn holders, for all possible holders
- The principle of the quick-change system can be applied to all machine types and manufacturers
- Easy assembly and disassembly